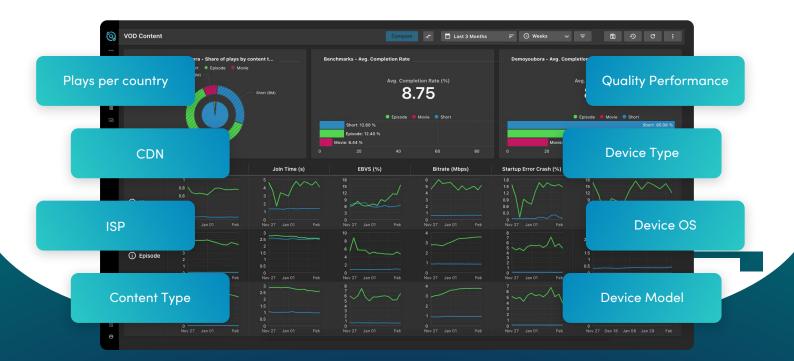

## Compare your performance to the industry average

| Join Time             |          | Bench            |  |
|-----------------------|----------|------------------|--|
| Buffer Ratio          |          |                  |  |
| Exits                 |          |                  |  |
| Bitrate               |          |                  |  |
| Startup Error Crash   | Customer | Industry average |  |
| In-stream Error Crash | Customer | indusiry average |  |

## Understand where your service's stands within the larger industry ecosystem

NPAW provides holistic insights into your service and how various metrics stack up against other comparable online video services. Our reports tap into data sourced from NPAW's extensive, aggregated events gathered from every single country in the world and 99% of the devices on the market. We collect, correlate, and analyze 2 Trillion events daily to help you run a more competitive video business.

## Benchmark at any time without having to wait for a hundred-page report to download

We provide you with eight ready-to-use dashboards, so you can focus on the learnings